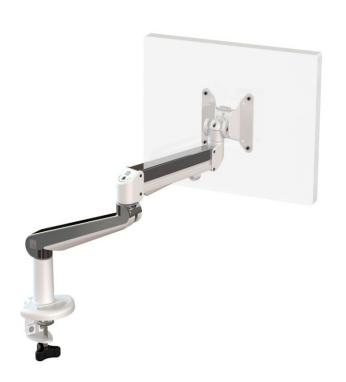

## Ascend Gas Arm with Standard Clamp

## Additional Information

Clamp for 16mm to 55mm desktops

Integral cable management

Gas assisted height adjustment

Lockable quick release VESA function

180 anti rotation feature

Over 90% of the Aluminium Alloy content is recycled