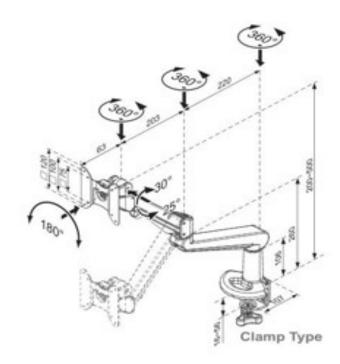

## **Product Specification**

| Product code            | CMS2077C-ED - WHITE POLISH                          |
|-------------------------|-----------------------------------------------------|
| *Weight capacity        | From 3 - 8 kg                                       |
| **Maximum Screen Size   | 36"                                                 |
| Height adjustment range | 200mm – 500mm from desktop                          |
| Max forward extension   | 486mm                                               |
| VESA                    | 75mm & 100mm VESA compliant                         |
| Movement                | Height adjustment, tilt, swivel, rotation and reach |

<sup>\*</sup>Capacity may be reduced if monitor size is greater than 26" or depth is greater than 5.5cm